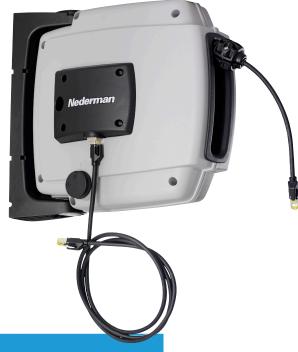

# How Nederman D20 handles the cabling of your network access points

D20 is a retractable reel with Cat.7 ethernet cable that keeps the cabling properly recoiled. Whenever needed, a simple pull makes the cable available. That brings a lot of benefits to your installation and work environment:

### **SAFE**

Spring, slipring and electronics components properly secured

| D20 Data Cable Reel |                |
|---------------------|----------------|
| Data transfer speed | 1Gb            |
| Cable category      | Cat7           |
| Distribution cable  | 12m with RJ45  |
| Inlet cable         | 1,5m with R 45 |