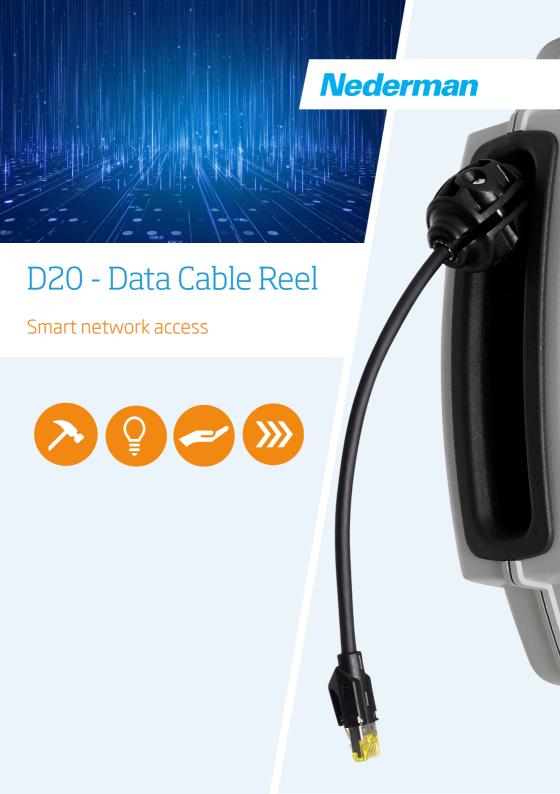

# How Nederman D20 handles the cabling of your network access points

D20 is a retractable reel with Cat.7 ethernet cable that keeps the cabling properly recoiled. Whenever needed, a simple pull makes the cable available. That brings a lot of benefits to your installation and work environment:

#### STABLE AND SECURE

Cat7 cable with individually shielded contactors and high performance slipring